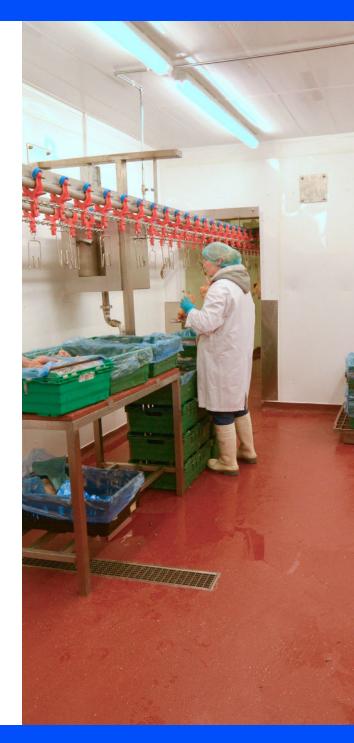

#### HYGIENIC & SLIP RESISTANT

Hygiene is extremely important to the food and drink manufacturing industry and therefore reducing the risk of bacteria is essential.

Resin flooring systems often provide an impermeable surface that is seamless and does not pinhole therefore reducing the risk of bacteria growth.

Resin flooring can be adjusted to offer varying levels of slip resistance to match the requirements of the environment.

- Seamless and monolithic floors, reduce risk of bacteria.
- Exceptional bond to substrates reduces delamination to improve hygiene and reduce trip hazards.
- ▶ Excellent levels of slip resistance, even under wet or production conditions.