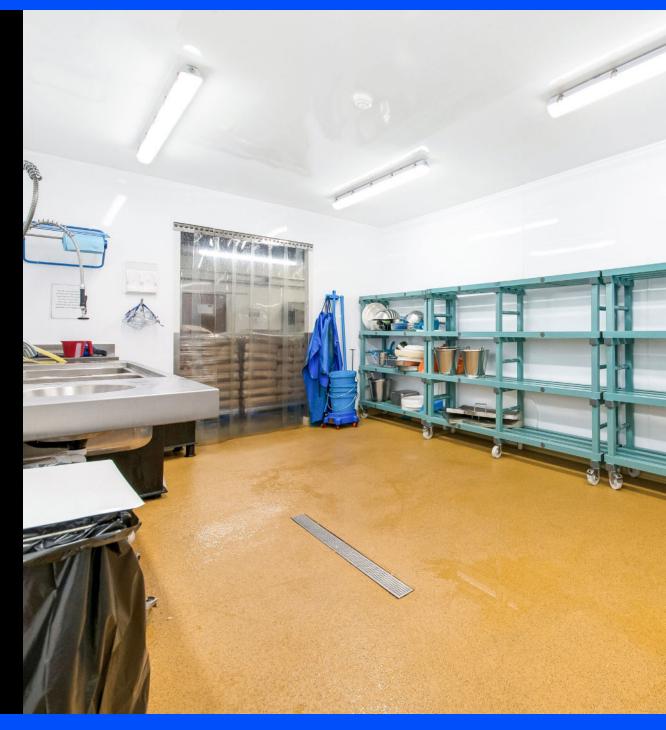

#### HYGIENIC & SLIP RESISTANT

Hygiene is extremely important to the food and drink manufacturing industry and therefore reducing the risk of bacteria is essential.

Resin flooring systems often provide an impermeable surface that is seamless and does not pinhole therefore reducing the risk of bacteria growth.

Resin flooring can be adjusted to offer varying levels of slip resistance to match the requirements of the environment.

- Seamless and monolithic floors, reduce risk of bacteria.
- Exceptional bond to substrates reduces delamination to improve hygiene and reduce trip hazards.
- ▶ Excellent levels of slip resistance, even under wet or production conditions.