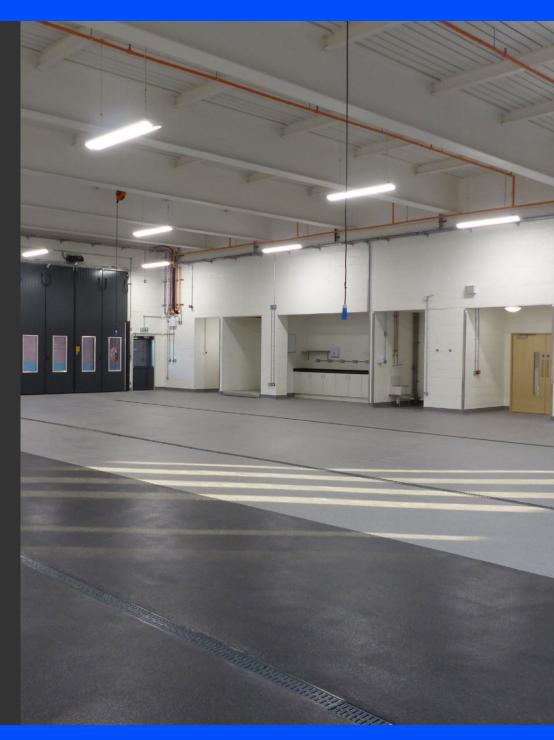

RESYN have been working with us to replace some of our existing tiled and glazed floors, with resin flooring to our appliance bays. We think the product is exceptional in terms of slip resistance and durability and as it is fast curing, we can quickly get the emergency vehicles and appliances back in the bays.

RESYN have been great since we first approached them. They are always on hand to offer excellent advice and support.

With every job they thoroughly evaluate the project's requirements and deliver a programme to help minimise disruption to the station. We would definitely recommend to anyone looking for a reliable resin flooring contractor.

Julie Smith, Operational Support (Premises), Lincolnshire Fire & Rescue