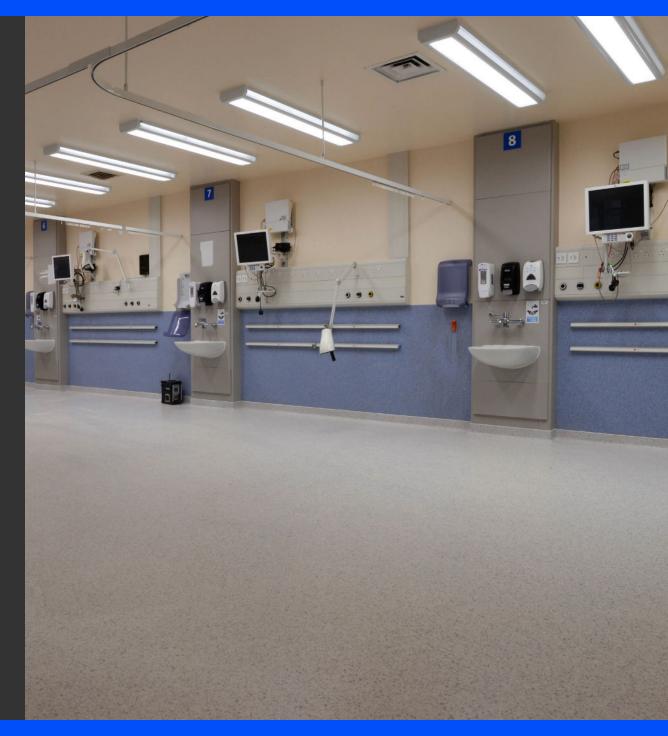

## HYGIENIC & SLIP RESISTANT

Achieving and maintaining good hygiene and safety standards are crucial to creating a safe and hygienic environment.

- Seamless and monolithic floors, reduce risk of bacteria and are easy to clean and maintain.
- Exceptional bond to substrates reduces delamination to improve hygiene and reduce trip hazards.
- Excellent slip resistant ratings, even under wet conditions.