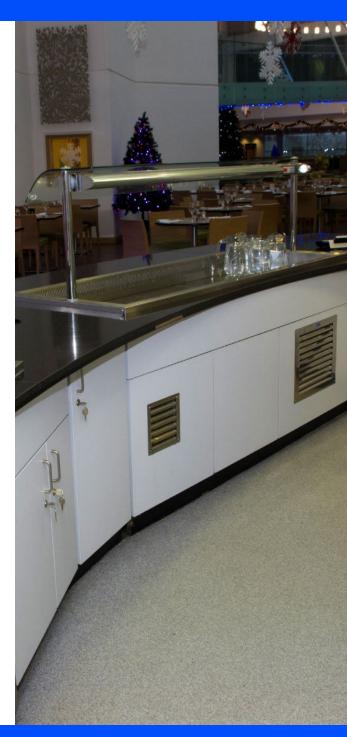

Public Sector facilities usually have very short refurbishment timeframes and are monitored by strict budgets.

Understanding the operating processes of the facility, combined with refurbishment timescales and budgets will help to indicate what flooring solution is most suitable.

RESYN provides aesthetic, durable, hygienic, slip resistant resin flooring solutions, ideally suited for public sector environments. Whilst we offer a range of internal and external resin systems, we specialise in the installation of MMA resin flooring solutions which are favourable when undertaking refurbishments, particularly where minimal downtime is required.

With extensive experience within this industry, we work closely with our customers to ensure they receive high quality, resin flooring solutions that last and with minimal disruption to operating procedures.