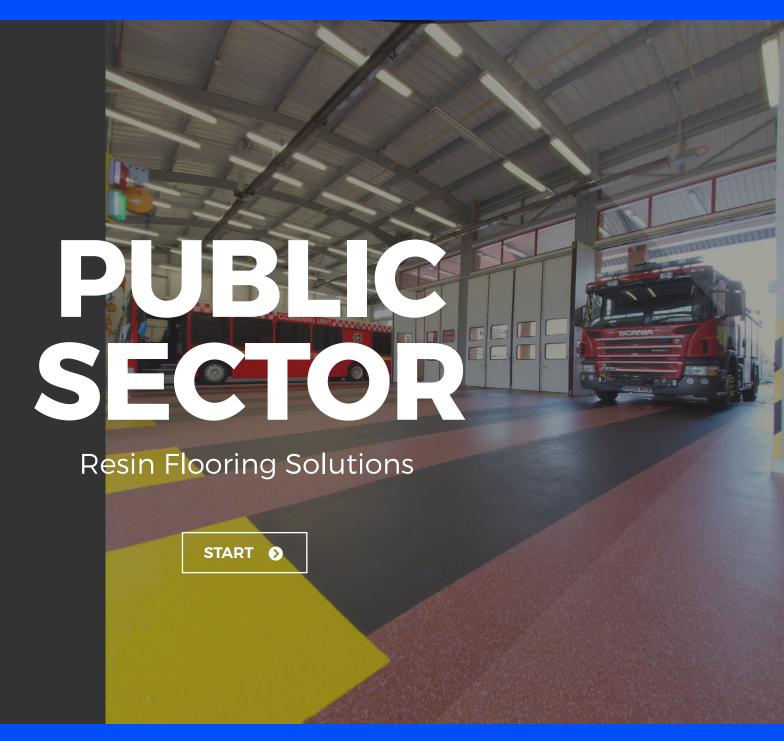

Public Sector facilities usually have very short refurbishment timeframes and are monitored by strict budgets.

Understanding the operating processes of the facility, combined with refurbishment timescales and budgets will help to indicate what flooring solution is most suitable.

RESYN provides aesthetic, durable, hygienic, slip resistant resin flooring solutions, ideally suited for public sector environments. Whilst we offer a range of internal and external resin systems, we specialise in the installation of MMA resin flooring solutions which are favourable when undertaking refurbishments, particularly where minimal downtime is required.

With extensive experience within this industry, we work closely with our customers to ensure they receive high quality, resin flooring solutions that last and with minimal disruption to operating procedures.