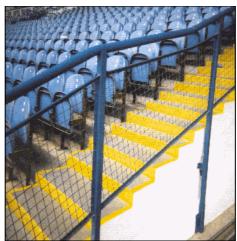

#### :: Installation requirements

Slip resistant floor surfaces are high on the list of importance in football stadiums where tens of thousands of spectators attend every week.

Leeds Utd needed to replace the existing floor surface with a slip resistant finish due to the number of accidents that had previously heard.

The Leeds Utd Management team saw the installation and after recommendation from Celtic Park on the product and service, called upon National Flooring to deliver the same solution.

Additionally the system's unique two-hour cure time ensured that works could be easily busy scheduled around the busy operating cycle at Elland Road.