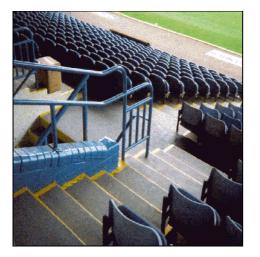

#### :: Installation requirements

Slip resistant floor surfaces are high on the list of importance in football stadiums where tens of thousands of spectators attend every week.

Leeds Utd needed to replace the existing floor surface with a slip resistant finish due to the number of accidents that had previously heard.

The Leeds Utd Management team saw the installation and after recommendation from Celtic Park on the product and service, called upon National Flooring to deliver the same solution.

Additionally the system's unique two-hour cure time ensured that works could be easily busy scheduled around the busy operating cycle at Elland Road.